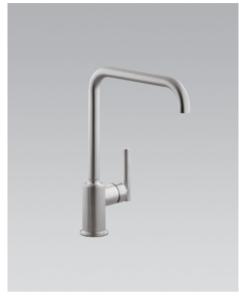

## Finish Options Polished Chrome (-CP) Vibrant<sub>®</sub> Stainless (-VS) Vibrant Polished Nickel (-SN) Matte Black (-BL)

Secondary Sink Pullout Faucet 7" Reach, 77/16" Spout Height K-7506

Kitchen Sink Swing Faucet Less Sidespray 8" Reach, 95%" Spout Height K-7507

Secondary Sink Swing Faucet Less Sidespray 6" Reach, 75%" Spout Height K-7509

Kitchen Sink Swing Faucet with Sidespray 8" Reach, 95%" Spout Height K-7508

Secondary Sink Swing Faucet with Sidespray 6" Reach, 75%" Spout Height K-7511

Note: All faucets shown in Vibrant Stainless (-VS); spout height measurements are from finished surface to aerator.