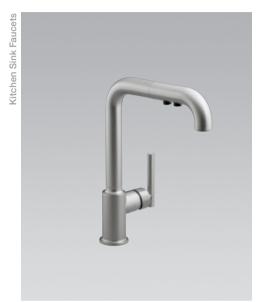

## Finish Options Polished Chrome (-CP) Vibrant<sub>®</sub> Stainless (-VS) Vibrant Polished Nickel (-SN) Matte Black (-BL)

Secondary Sink Pullout Faucet 7" Reach, 77/16" Spout Height K-7506

Kitchen Sink Swing Faucet Less Sidespray 8" Reach, 95%" Spout Height K-7507

Secondary Sink Swing Faucet Less Sidespray 6" Reach, 75%" Spout Height K-7509

Kitchen Sink Swing Faucet with Sidespray 8" Reach, 95%" Spout Height K-7508

Secondary Sink Swing Faucet with Sidespray 6" Reach, 75%" Spout Height K-7511

Note: All faucets shown in Vibrant Stainless (-VS); spout height measurements are from finished surface to aerator.