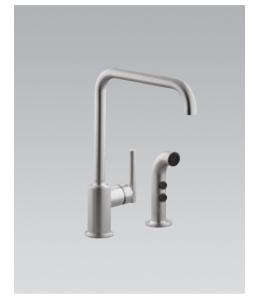

Secondary Sink Swing Faucet Less Sidespray 6" Reach, 75%" Spout Height K-7509

Kitchen Sink Swing Faucet with Sidespray 8" Reach, 95%" Spout Height K-7508

Secondary Sink Swing Faucet with Sidespray 6" Reach, 75%" Spout Height K-7511

Note: All faucets shown in Vibrant Stainless (-VS); spout height measurements are from finished surface to aerator.