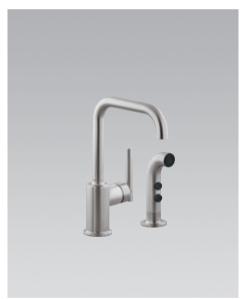

## Finish Options Polished Chrome (-CP) Vibrant<sub>®</sub> Stainless (-VS) Vibrant Polished Nickel (-SN) Matte Black (-BL)

Secondary Sink Pullout Faucet 7" Reach, 77/16" Spout Height K-7506

Kitchen Sink Swing Faucet Less Sidespray 8" Reach, 95%" Spout Height K-7507

Note: All faucets shown in Vibrant Stainless (-VS); spout height measurements are from finished surface to aerator.