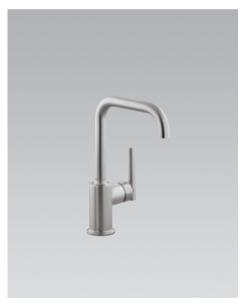

Secondary Sink Swing Faucet Less Sidespray 6" Reach, 75%" Spout Height K-7509

Kitchen Sink Swing Faucet with Sidespray 8" Reach, 95%" Spout Height K-7508

Secondary Sink Swing Faucet with Sidespray 6" Reach, 75%" Spout Height K-7511

Note: All faucets shown in Vibrant Stainless (-VS); spout height measurements are from finished surface to aerator.