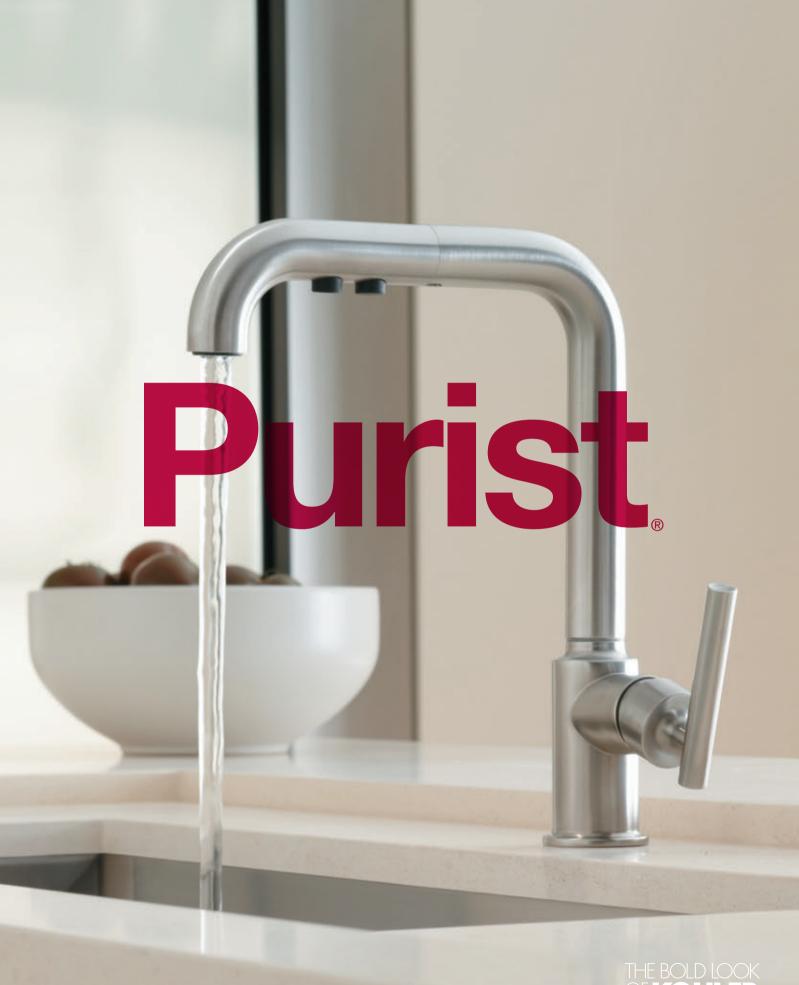

THE BOLD LOOK OF **KOHLER** 

The Purist<sub>®</sub> line of kitchen faucets combines modern style and easy-to-use features. Taking a pared-down approach to design and adding a few well-placed curves collection for life in the modern kitchen.

Featuring pullout and swing spout models for primary and secondary sinks, the Purist kitchen faucet line lets you match the right faucet with the right task. Easy to operate even with wet hands, Purist pairs push-button spray, laminar and pause functions with a single-control lever handle. Simple yet sophisticated.

Purist<sub>®</sub>