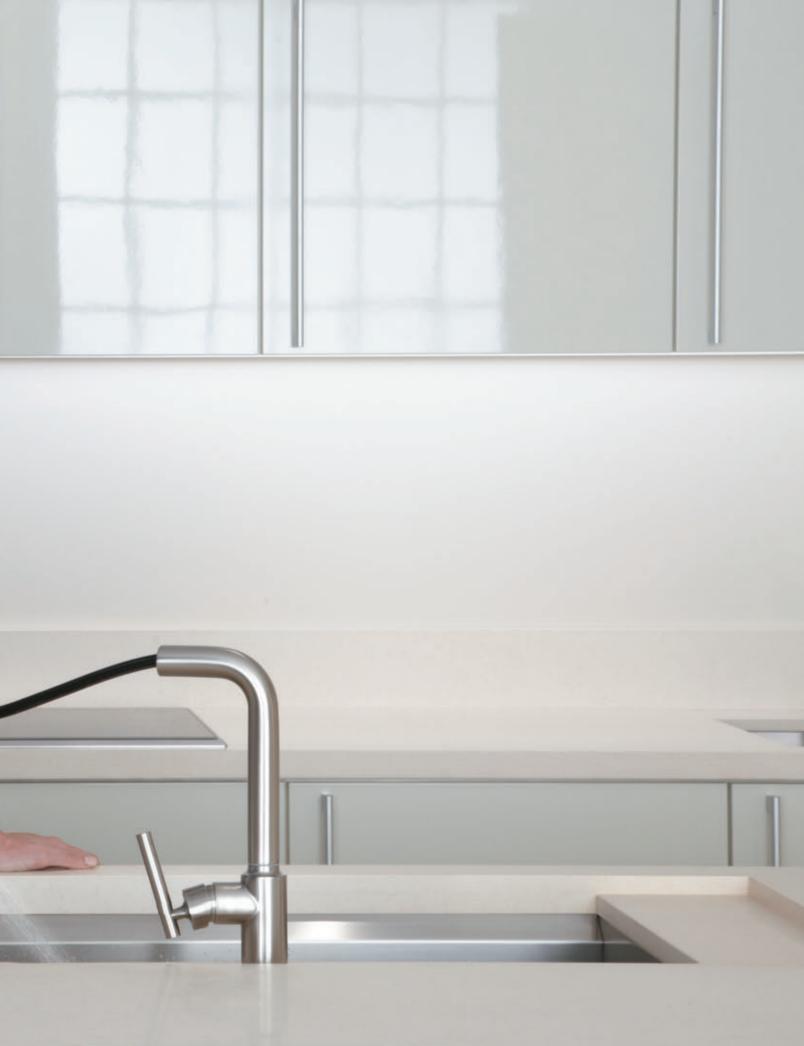

Featuring pullout and swing spout models for primary and secondary sinks, the Purist kitchen faucet line lets you match the right faucet with the right task. Easy to operate even with wet hands, Purist pairs push-button spray, laminar and pause functions with a single-control lever handle. Simple yet sophisticated.