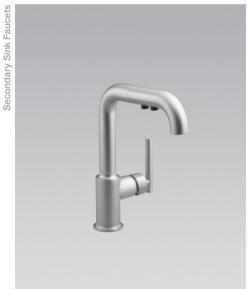

## Finish Options Polished Chrome (-CP) Vibrant<sub>®</sub> Stainless (-VS) Vibrant Polished Nickel (-SN) Matte Black (-BL)

Secondary Sink Pullout Faucet 7" Reach, 77/16" Spout Height K-7506

Kitchen Sink Swing Faucet Less Sidespray 8" Reach, 95%" Spout Height K-7507

Note: All faucets shown in Vibrant Stainless (-VS); spout height measurements are from finished surface to aerator.