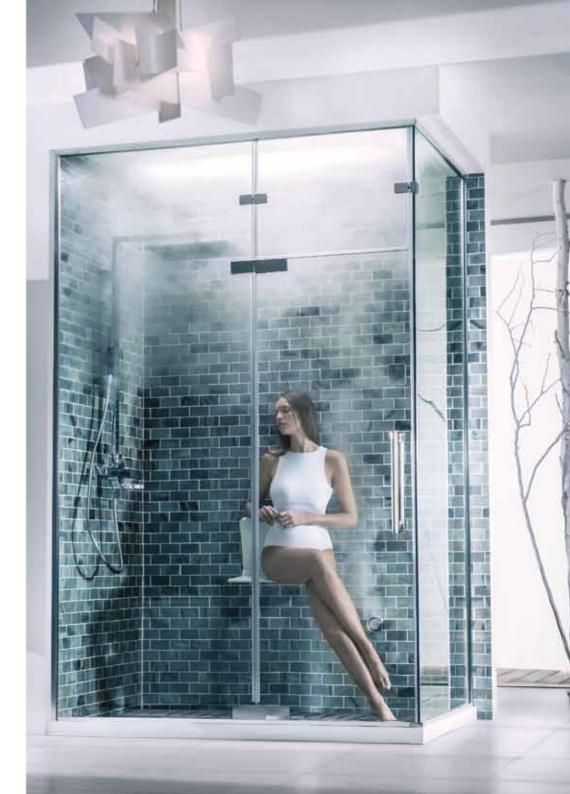

# Compatibility

Compatible with a power supply of 220V 50/60HZ.

Available in customized options of 5/7/9/10KW to suit various steam room sizes.

- 1 The user interface must be installed inside the shower room and be at least 1500mm
- 2 The steam pipe should not extend more than 7600mm between steam generator and
- 3 The steam head is recommended to be installed at least 152mm above the shower
- 4 Leave at least 300mm room on each side of steam generator to allow for heat