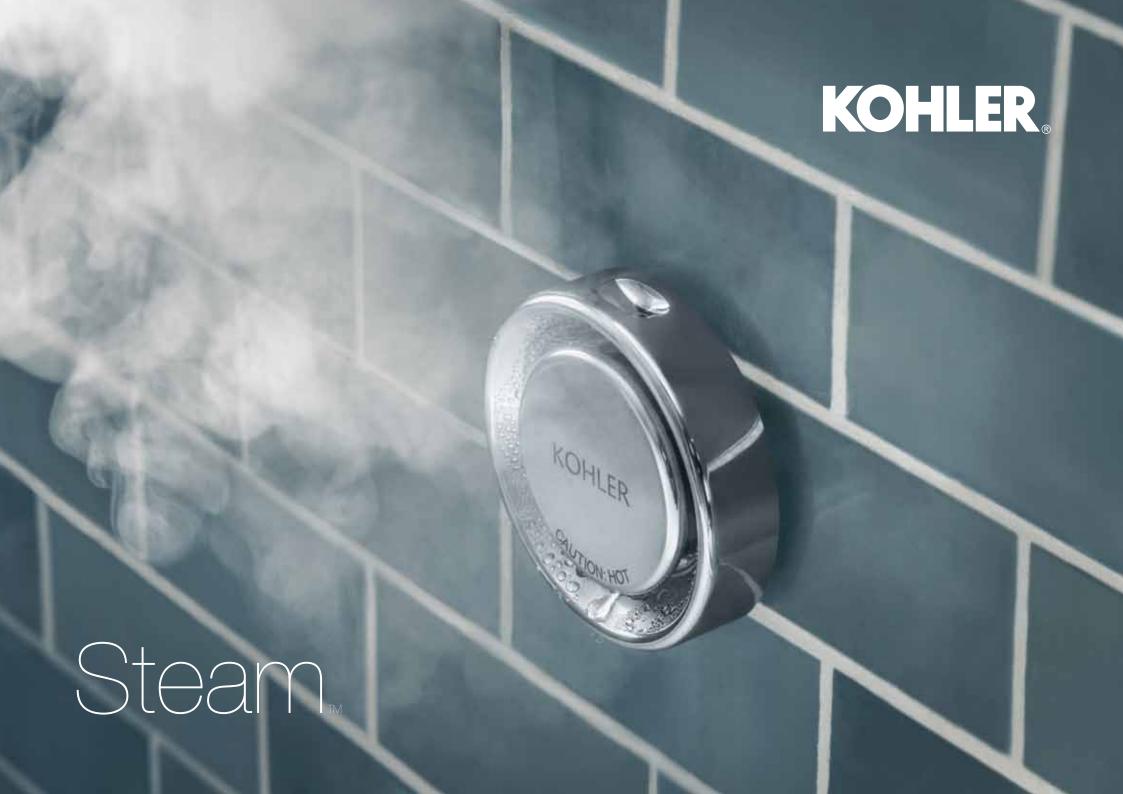

RELAX.
RENEW.
RESTORE.

Escape to the soothing comfort of your private steam room, ready in just 60 seconds. KOHLER steam generator brings the purifying benefits of steam, such as respiratory relief and cleansing the body of toxins and impurities, and moisturizing your skin in your custom shower environment. Enjoy a professional steam sauna in your own home.