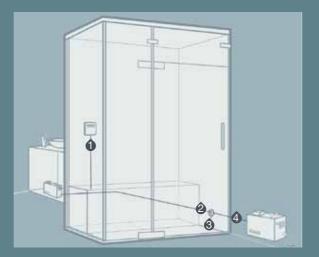

# Compatibility

Compatible with a power supply of 220V 50/60HZ.

Available in customized options of 5/7/9/10KW to suit various steam room sizes.

- 1 The user interface must be installed inside the shower room and be at least 1500mm
- 2 The steam pipe should not extend more than 7600mm between steam generator and
- 3 The steam head is recommended to be installed at least 152mm above the shower
- 4 Leave at least 300mm room on each side of steam generator to allow for heat