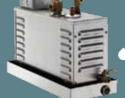

# Compatibility

Compatible with a power supply of 220V 50/60HZ.

Available in customized options of 5/7/9/10KW to suit various steam room sizes.

- 1 The user interface must be installed inside the shower room and be at least 1500mm
- 2 The steam pipe should not extend more than 7600mm between steam generator and
- 3 The steam head is recommended to be installed at least 152mm above the shower
- 4 Leave at least 300mm room on each side of steam generator to allow for heat

| SKU                               | 5525T-NA                   | 5526T-NA           | 5529T-NA           | 5531T-NA           |
|-----------------------------------|----------------------------|--------------------|--------------------|--------------------|
| Description                       | Steam<br>Generator         | Steam<br>Generator | Steam<br>Generator | Steam<br>Generator |
| Power Rating                      | 5KW                        | 7KW                | 9KW                | 10KW               |
| Steam Room Size<br>(Height: 2.4M) | 1.2M²                      | 2M²                | 3M²                | 3.7M²              |
| Maximum Volume Rating             | 3M³                        | 5M <sup>3</sup>    | 7M³                | 9 <b>M</b> ³       |
| Steam Temperature<br>Adjustment   | 30°C (90°F) ~ 52°C (125°F) |                    |                    |                    |
| Recommended Operating<br>Time     | 10-20 mins                 |                    |                    |                    |
| Electrical Rating                 | AC 208-240V, 50/60HZ       |                    |                    |                    |
| Dimensions (WxHxD)                | 448 × 156 × 318 (mm)       |                    |                    |                    |
| Weight                            | 11.9KG                     |                    |                    |                    |

Generator & Drain Pan